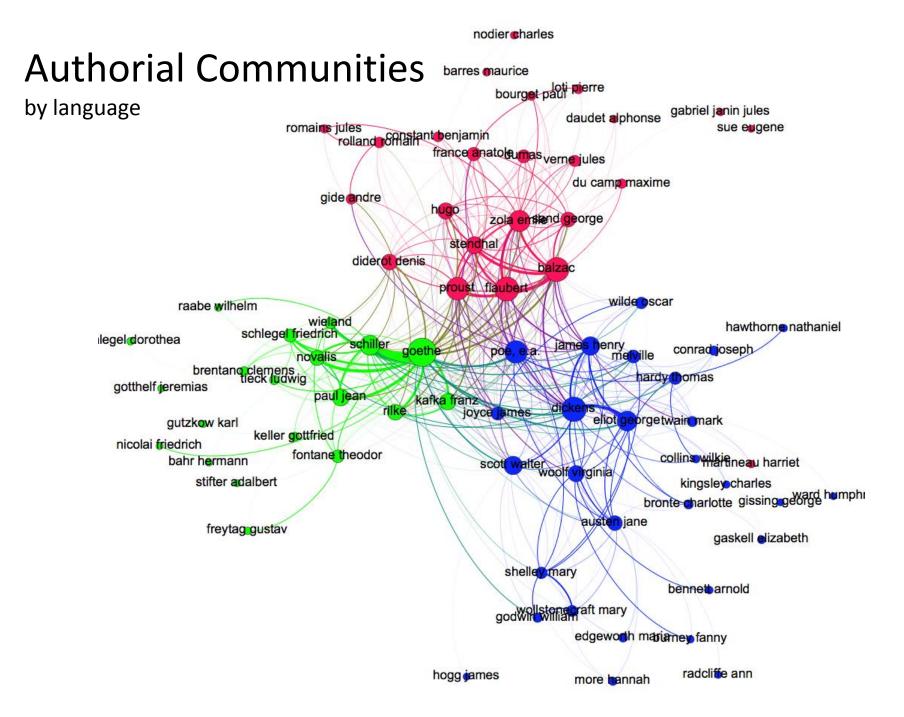

### Digging into Data Global Currents / Courants Mondiaux

Cultures de Réseaux Littéraires, 1050-1900 / Cultures of Literary Networks, 1050-1900

Chinese Women's Writings

Islamic Philosophy

- Exploring the visual similarities of pages through network analysis
- 4 different world cultures spanning 8 centuries
- 1,194,000 page images
- 160 TB of processed image data
- 12 team members from 3 countries and 6 different disciplines

#### Que voyons-nous quand nous lisons?

- · Une exploration des similitudes visuelles des pages par une analyse de réseau social
- 4 cultures du monde différentes sur une période de 8 siècles
- 1 194 000 pages d'images
- 160 TB de données d'images traitées
- 12 membres d'équipe venant de 3 pays et de 6 disciplines différentes