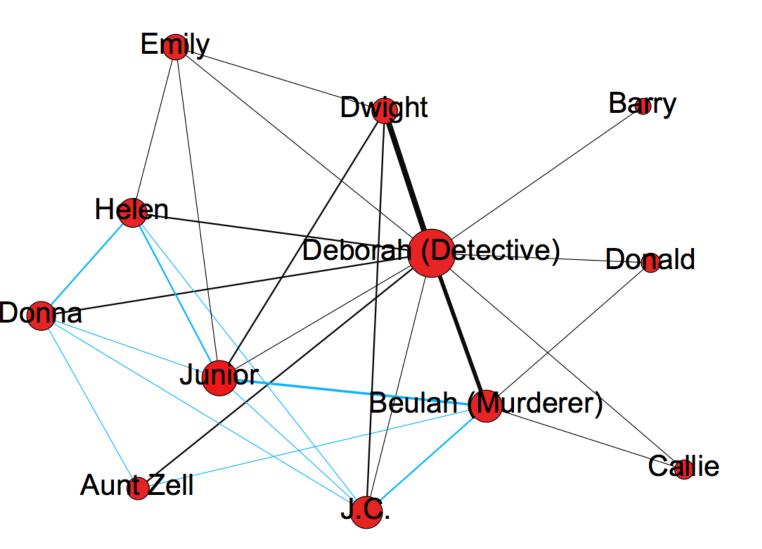

#### Novel Networks / Réseaux du Roman

Professor Andrew Piper / Professor Derek Ruths Languages, Literatures and Cultures / School of Computer Science

> Crowd-sourced sequencing of character networks to better understand the history of the novel.

> Une collaboration ouverte pour transcrire les réseaux de personnages afin de mieux comprendre l'histoire du roman.

calenbergifchen Elle gleich gerechnet. Die fämmte lichen Gebande im Fürstenthum Lippe, find ju Footnote mark \* 4 Millionien Thaler affecurirt, wovon 5 auf einen Louisd'or oder Friedrichsd'or gehen. \*)

Maron, Deborah's Judgment

Walt Whitman, Leaves of Grass (1891)

Topic 1 *little, never, like, seem, even, great, moment, rome, see, however, know* 

Topic 2 greek, latin, scholar, learn, like, make, mind, young, now, see