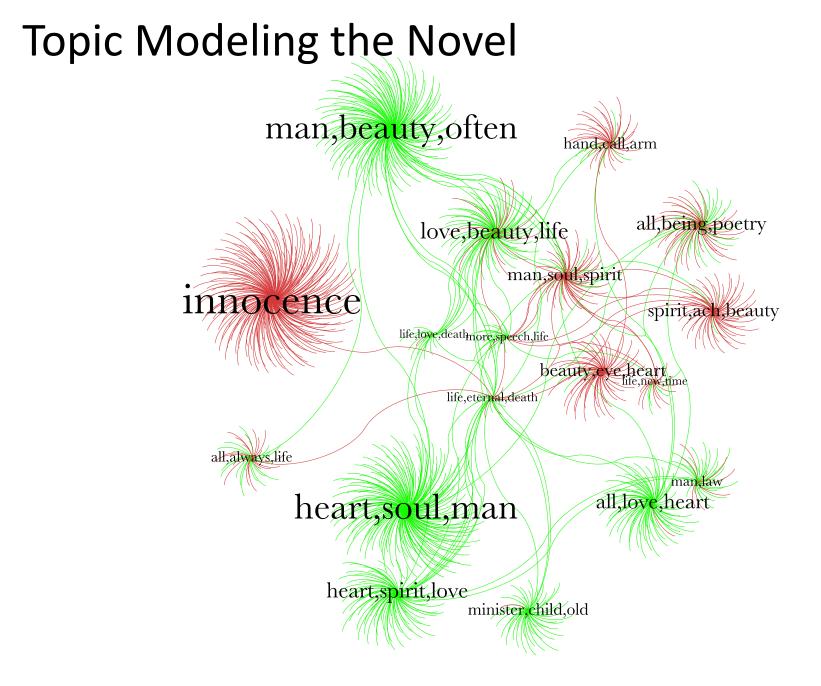

Figure 2: Topic 80 in our 150-topic model. Its most prominent words are: power, violence, fear, blood, death, murder, act, guilt, face, violent, secret, head, crime, victim, hands, kill, evil, punishment, eyes, shame.

From Goldstone and Underwood, "The Quiet Transformations of Literary Studies."

From Goldstone and Underwood, "The Quiet Transformations of Literary Studies."