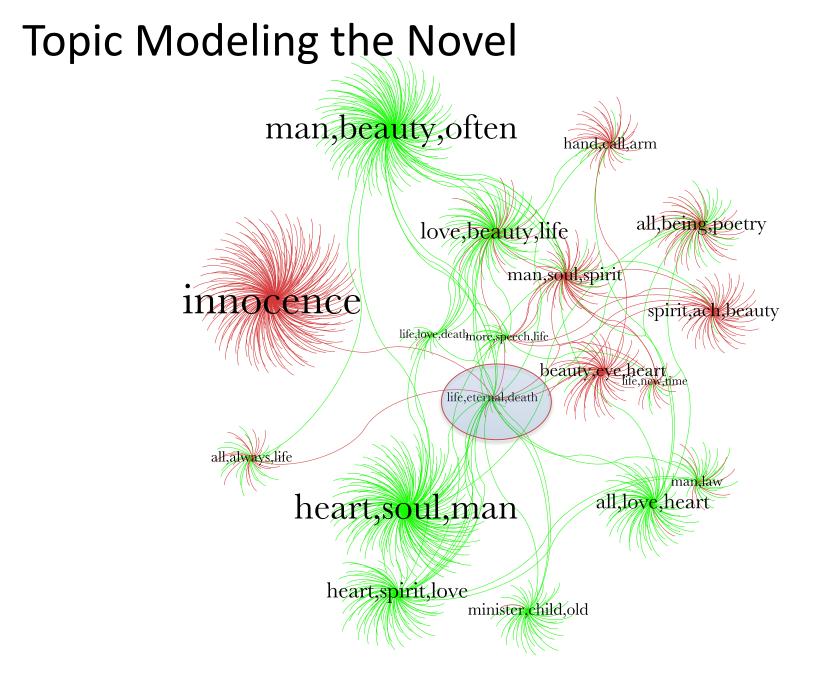

# Topic 150

Leben, ewig, Tod, Welt, Mensch, sterben, mehr, Seele, Erde, Geist, Gott, Ruhe, tief, Nacht, Himmel, Zeit, nie, Gedanke, Stille, sehen

life, eternal, death, world, man, die, more, soul, earth, spirit, God, rest, deep, night, heaven, time, never, thought, stillness, see