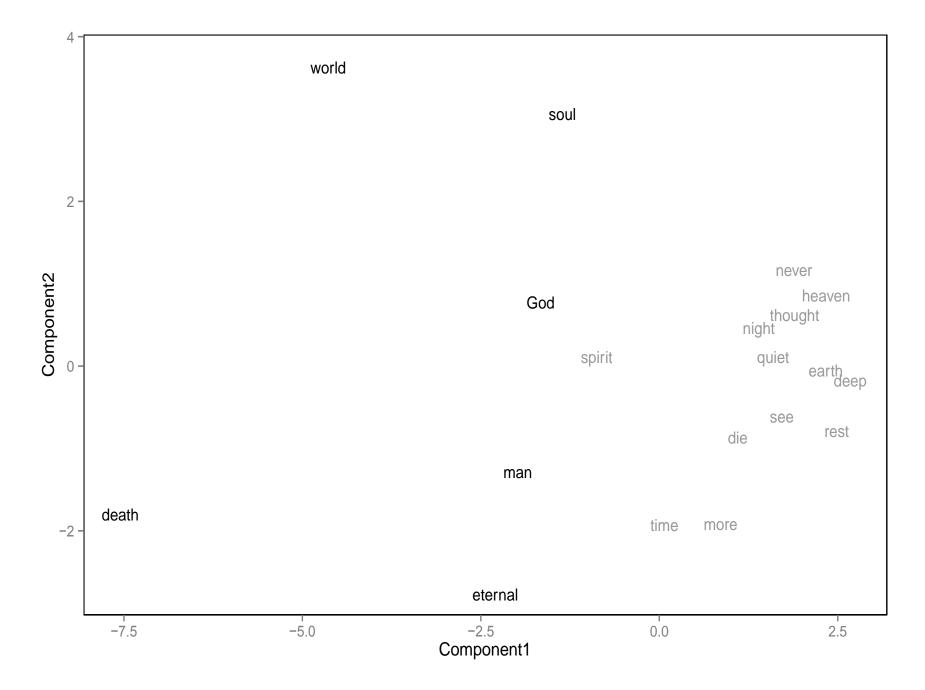

# Topic 150

Leben, ewig, Tod, Welt, Mensch, sterben, mehr, Seele, Erde, Geist, Gott, Ruhe, tief, Nacht, Himmel, Zeit, nie, Gedanke, Stille, sehen

life, eternal, death, world, man, die, more, soul, earth, spirit, God, rest, deep, night, heaven, time, never, thought, stillness, see