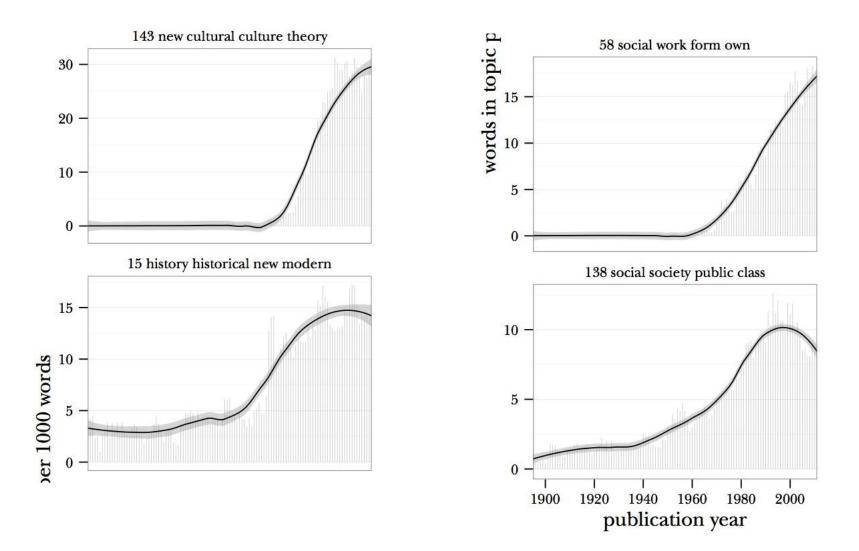

From Goldstone and Underwood, "The Quiet Transformations of Literary Studies."

From Goldstone and Underwood, "The Quiet Transformations of Literary Studies."