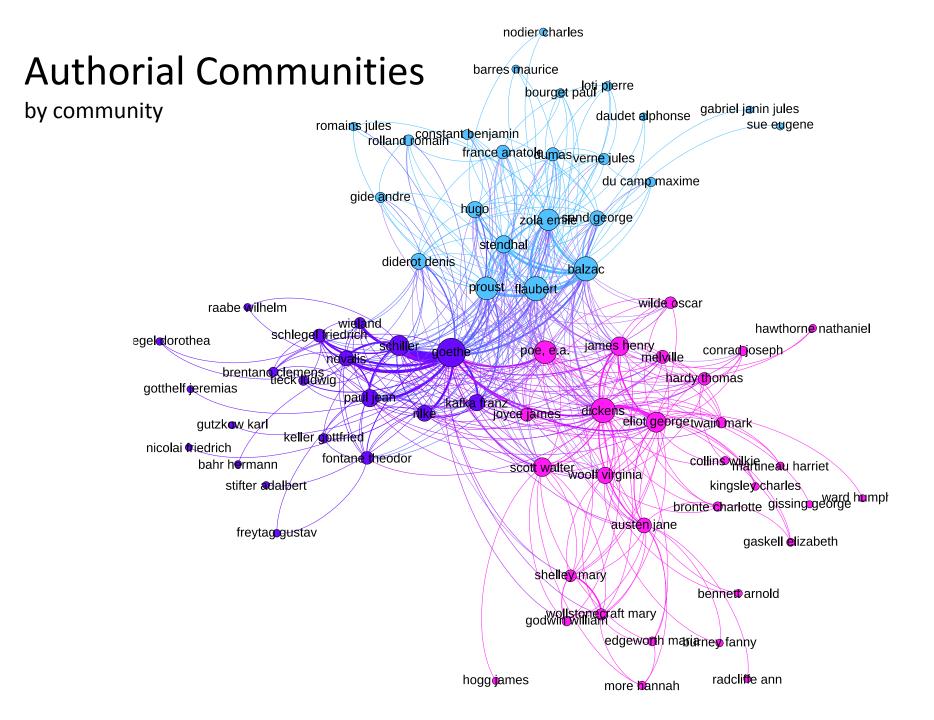

### Digging into Data Global Currents / Courants Mondiaux

Cultures de Réseaux Littéraires, 1050-1900 / Cultures of Literary Networks, 1050-1900

Chinese Women's Writings

Islamic Philosophy

- Exploring the visual similarities of pages through network analysis
- 4 different world cultures spanning 8 centuries
- 1,194,000 page images
- 160 TB of processed image data
- 12 team members from 3 countries and 6 different disciplines

#### Que voyons-nous quand nous lisons?

- · Une exploration des similitudes visuelles des pages par une analyse de réseau social
- 4 cultures du monde différentes sur une période de 8 siècles
- 1 194 000 pages d'images
- 160 TB de données d'images traitées
- 12 membres d'équipe venant de 3 pays et de 6 disciplines différentes