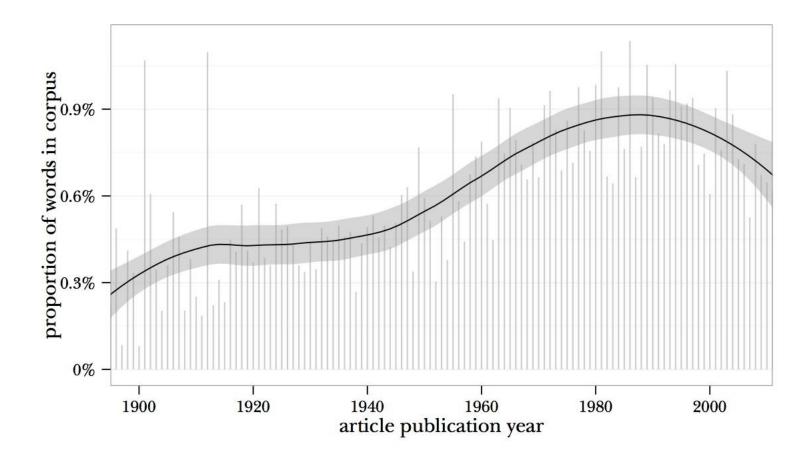

Figure 2: Topic 80 in our 150-topic model. Its most prominent words are: power, violence, fear, blood, death, murder, act, guilt, face, violent, secret, head, crime, victim, hands, kill, evil, punishment, eyes, shame.

From Goldstone and Underwood, "The Quiet Transformations of Literary Studies."

From Goldstone and Underwood, "The Quiet Transformations of Literary Studies."