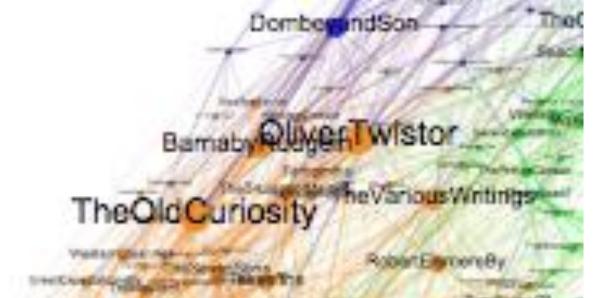

### Digging into Data Global Currents / Courants Mondiaux

Cultures de Réseaux Littéraires, 1050-1900 / Cultures of Literary Networks, 1050-1900

Chinese Women's Writings

Islamic Philosophy

- Exploring the visual similarities of pages through network analysis
- 4 different world cultures spanning 8 centuries
- 1,194,000 page images
- 160 TB of processed image data
- 12 team members from 3 countries and 6 different disciplines

#### Que voyons-nous quand nous lisons?

- · Une exploration des similitudes visuelles des pages par une analyse de réseau social
- 4 cultures du monde différentes sur une période de 8 siècles
- 1 194 000 pages d'images
- 160 TB de données d'images traitées
- 12 membres d'équipe venant de 3 pays et de 6 disciplines différentes