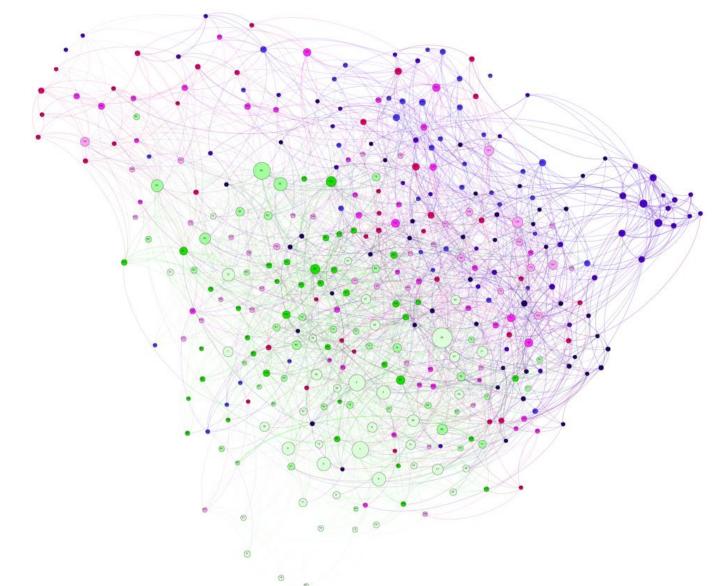

#### Novel Networks / Réseaux du Roman

Professor Andrew Piper / Professor Derek Ruths Languages, Literatures and Cultures / School of Computer Science

> Crowd-sourced sequencing of character networks to better understand the history of the novel.

> Une collaboration ouverte pour transcrire les réseaux de personnages afin de mieux comprendre l'histoire du roman.

calenbergifchen Elle gleich gerechnet. Die fämmte lichen Gebande im Fürstenthum Lippe, find ju Footnote mark \* 4 Millionien Thaler affecurirt, wovon 5 auf einen Louisd'or oder Friedrichsd'or gehen. \*)